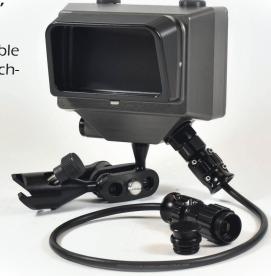

# SUBAL External HDMI monitor 4.3"

We made external HDMI monitor which is suitable with every SUBAL housing. Display size is 4.3 inches and approx. weight is about 0.7 kg. It is coming with with HDMI cable, SUBAL ball adapter and terminal joint.

Price: 1.850 € without VAT