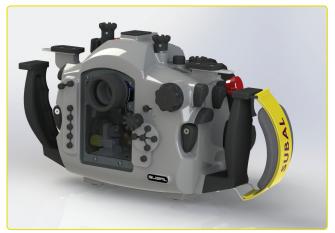

#### **SUBAL ND500**

Our logical follow-up in Nikon's world is our new brand housing for Nikon D500. Now, it is in phase of making prototype. May is estimated time for showing this prototype.

This housing for the first time will have **new easy locking system**, which will become our standard locking system for all our housings. Also, this housing has **plug-in system** for installing camera into housing - there is no need for any setting of the camera before putting it into housing. With this self adjusting system with springs, the only thing that customer should do, is to fix camera on camera saddle, and to slide it into housing.

You can already make pre-order for this housing. Retail price is 3.490 € without VAT. For pre-orders, we offer you on your dealers price, additional 3% discount.

**Technical data:** Approx. dimensions: 221 x 187 x 125 mm; Approx. weight: 2 kg (w/o handles and ports).