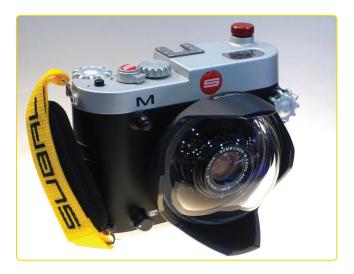

## **SUBAL Leica M**

Housings for legendary Leica are ready to be shipped.

**Technical data:** Approx. dimensions:  $138 \times 163 \times 71$  mm; Approx. weight: 1 kg (w/o handles and ports).

Price: 5.500 € without VAT