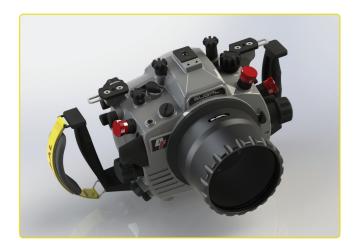

#### **SUBAL ND500**

Our logical follow-up in Nikon's world is our new brand housing for Nikon D500. Now, it is in phase of making prototype. May is estimated time for showing this prototype.

This housing for the first time will have **new easy locking system**, which will become our standard locking system for all our housings. Also, this housing has **plug-in system** for installing camera into housing - there is no need for any setting of the camera before putting it into housing. With this self adjusting system with springs, the only thing that customer should do, is to fix camera on camera saddle, and to slide it into housing.

You can already make pre-order for this housing. Retail price is 3.490 € without VAT. For pre-orders, we offer you on your dealers price, additional 3% discount.

**Technical data:** Approx. dimensions: 221 x 187 x 125 mm; Approx. weight: 2 kg (w/o handles and ports).