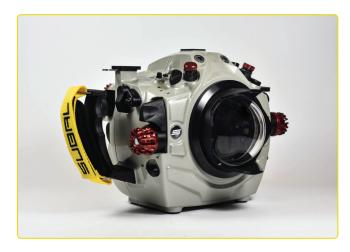

#### **SUBAL ND500**

Our logical follow-up in Nikon's world is our new brand housing for Nikon D500. Now, it is in phase of making prototype. May is estimated time for showing this prototype.

This housing for the first time will have **new easy locking system**, which will become our standard locking system for all our housings. Also, this housing has **plug-in system** for installing camera into housing - there is no need for any setting of the camera before putting it into housing. With this self adjusting system with springs, the only thing that customer should do, is to fix camera on camera saddle, and to slide it into housing.

You can already make pre-order for this housing. Retail price is 3.490 € without VAT. For pre-orders, we offer you on your dealers price, additional 3% discount.

**Technical data:** Approx. dimensions: 221 x 187 x 125 mm; Approx. weight: 2 kg (w/o handles and ports).