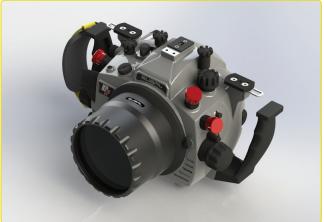

#### **SUBAL ND500**

Our logical follow-up in Nikon's world is our new brand housing for Nikon D500. Now, it is in phase of making prototype. May is estimated time for showing this prototype.

This housing for the first time will have **new easy locking system**, which will become our standard locking system for all our housings. Also, this housing has **plug-in system** for installing camera into housing - there is no need for any setting of the camera before putting it into housing. With this self adjusting system with springs, the only thing that customer should do, is to fix camera on camera saddle, and to slide it into housing.

You can already make pre-order for this housing. Retail price is 3.490 € without VAT. For pre-orders, we offer you on your dealers price, additional 3% discount.

**Technical data:** Approx. dimensions: 221 x 187 x 125 mm; Approx. weight: 2 kg (w/o handles and ports).