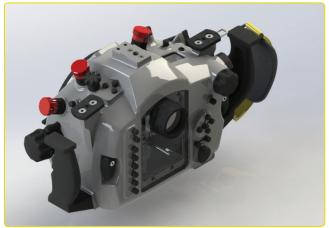

#### **SUBAL ND500**

Our logical follow-up in Nikon's world is our new brand housing for Nikon D500. Now, it is in phase of making prototype. May is estimated time for showing this prototype.

This housing for the first time will have **new easy locking system**, which will become our standard locking system for all our housings. Also, this housing has **plug-in system** for installing camera into housing - there is no need for any setting of the camera before putting it into housing. With this self adjusting system with springs, the only thing that customer should do, is to fix camera on camera saddle, and to slide it into housing.

You can already make pre-order for this housing. Retail price is 3.490 € without VAT. For pre-orders, we offer you on your dealers price, additional 3% discount.

**Technical data:** Approx. dimensions: 221 x 187 x 125 mm; Approx. weight: 2 kg (w/o handles and ports).