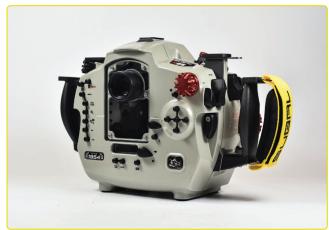

## **SUBAL ND5**

Our housing for Nikon D5 is available, and you can order it as much as you need.

**Technical data:** Approx. dimensions: 220 x 231 x 128 mm; Approx. weight: 3.5 kg (w/o handles and ports).