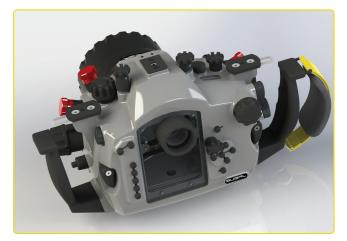

#### **SUBAL ND500**

Our logical follow-up in Nikon's world is our new brand housing for Nikon D500. Now, it is in phase of making prototype. May is estimated time for showing this prototype.

This housing for the first time will have **new easy locking system**, which will become our standard locking system for all our housings. Also, this housing has **plug-in system** for installing camera into housing - there is no need for any setting of the camera before putting it into housing. With this self adjusting system with springs, the only thing that customer should do, is to fix camera on camera saddle, and to slide it into housing.

You can already make pre-order for this housing. Retail price is 3.490 € without VAT. For pre-orders, we offer you on your dealers price, additional 3% discount.

**Technical data:** Approx. dimensions: 221 x 187 x 125 mm; Approx. weight: 2 kg (w/o handles and ports).