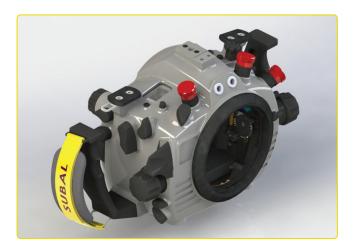

#### **SUBAL ND500**

Our logical follow-up in Nikon's world is our new brand housing for Nikon D500. Now, it is in phase of making prototype. May is estimated time for showing this prototype.

This housing for the first time will have **new easy locking system**, which will become our standard locking system for all our housings. Also, this housing has **plug-in system** for installing camera into housing - there is no need for any setting of the camera before putting it into housing. With this self adjusting system with springs, the only thing that customer should do, is to fix camera on camera saddle, and to slide it into housing.

You can already make pre-order for this housing. Retail price is 3.490 € without VAT. For pre-orders, we offer you on your dealers price, additional 3% discount.

**Technical data:** Approx. dimensions: 221 x 187 x 125 mm; Approx. weight: 2 kg (w/o handles and ports).