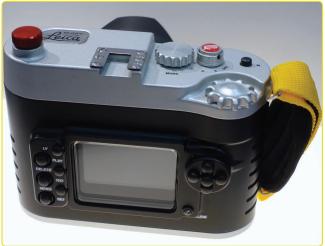

## **SUBAL Leica M**

Housings for legendary Leica are ready to be shipped.

**Technical data:** Approx. dimensions:  $138 \times 163 \times 71$  mm; Approx. weight: 1 kg (w/o handles and ports).

Price: 5.500 € without VAT